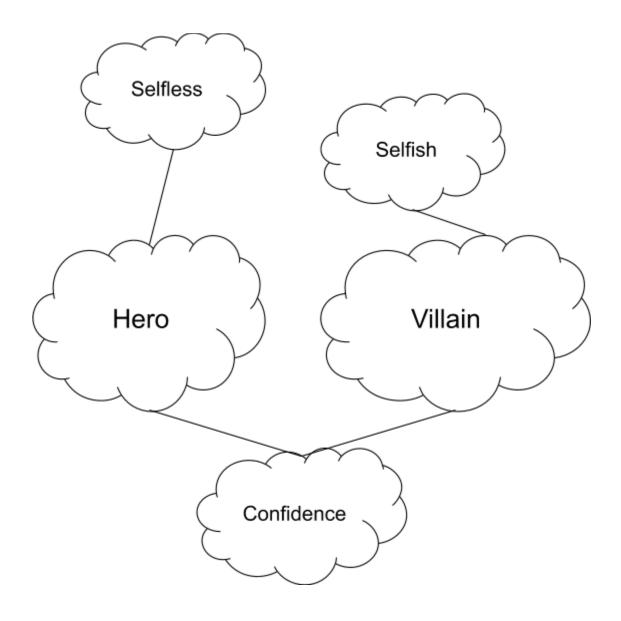

#### Mind Map Activity: Hero or Villain?

The characters in Disney's Descendants the Musical are all heroes and villains from Disney stories. However, Descendents flips the idea of heroes versus villains around, making the villains the main characters.

In this activity you will discover what makes a character a hero or a villain. Think about the typical characteristics of each. What traits do heroes have? What about villains?

Using the template provided, create a Mind Map of hero and villain characteristics.

**Step 1:** In the space below, write down traits, characteristics and ideas that describe heroes and/or villans.

**Step 2:** Circle each word and draw a line to connect it to the Hero bubble or the Villain bubble. If the word applies to both heroes and villains, connect it to both bubbles.

**Step 3:** After completing your Mind Map, discuss your results with your class or a partner. What do your Mind Maps have in common? How are they different? What common traits do heroes and villains have?